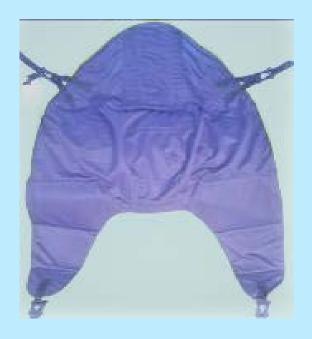

## **General Purpose 4 PT Reusable Sling with Keyhole Clips**

## PART NUMBER FOR ORDERING: PPLARJ21-Size

| SIZES AND BINDING COLORS |                | WEIGHT RANGE |
|--------------------------|----------------|--------------|
| •                        | Small-Red      | 80-130 LBS   |
| •                        | Medium-Yellow  | 120-180 LBS  |
| •                        | Large-Green    | 160-270 LBS  |
| •                        | X-Large-Purple | 250-360 LBS  |
| •                        | XX-Large-White | 350-500 LBS  |